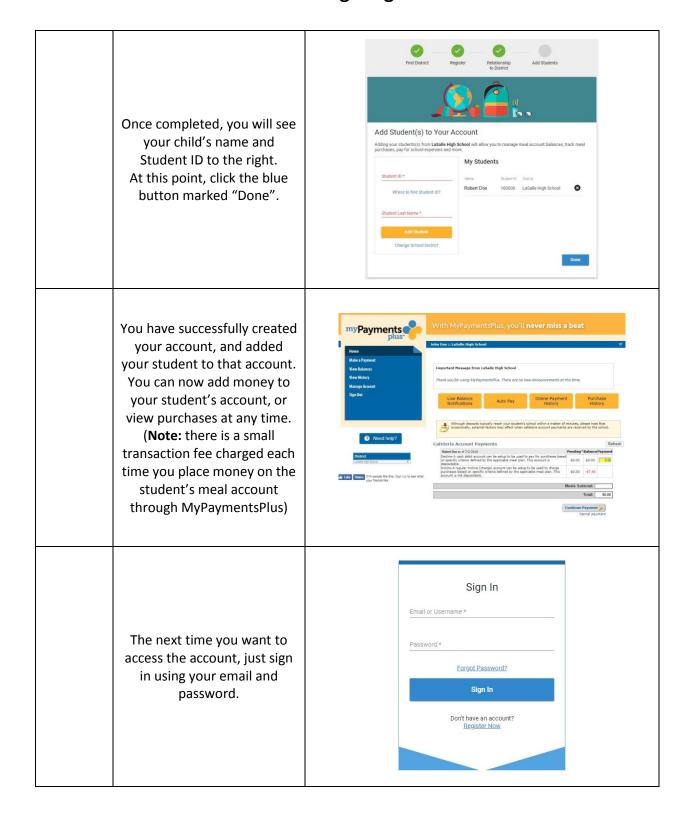

## MyPaymentsPlus Sign up Instructions La Salle College High School

| Step 1 | Go to: http://www.mypaymentsplus.com                                                                                                                                                                                          |                                                                                                                                                                                                                                                                                                                                                                                                                                                                                                                                                                                                                  |
|--------|-------------------------------------------------------------------------------------------------------------------------------------------------------------------------------------------------------------------------------|------------------------------------------------------------------------------------------------------------------------------------------------------------------------------------------------------------------------------------------------------------------------------------------------------------------------------------------------------------------------------------------------------------------------------------------------------------------------------------------------------------------------------------------------------------------------------------------------------------------|
| Step 2 |                                                                                                                                                                                                                               | Register Now                                                                                                                                                                                                                                                                                                                                                                                                                                                                                                                                                                                                     |
|        | Using the pull downs, choose the State (PA), District (LaSalle High School).  Next, Enter your First Name, Last Name, your email address, and then create a password.  Once finished press the blue button labeled "Register" | Register  Search for School District  Select State* Pennsylvania (PA)  Select State* LaSalle High School  Create Account Enter your personal information. You will add students at a later step.  Final* John  Doe  Passoned*  Content Passoned*  By Clicking Register, you agree to our Privacy Policy and Terms of Use.  Register                                                                                                                                                                                                                                                                              |
|        | At the next screen, choose<br>your relationship to the<br>student, then click "Next"                                                                                                                                          | Find District  Register  Resistonship to District  Add Students  Find District  Add Students  Find District  Resistonship to District  Add Students  Add Students  Add Students  Add Students  Find District  We've sent a vectome email to the address you provided.  This site will work deat if we know your relationship with Lasalle High School (Check all that apply)  I am a Parent or Quandian with student(p) in Lasalle High School  I am a Student in the district  I work in the district (Staff Member)  I'm a Quest inferested in district activities anafor I want to support the district  Next |
|        | At this screen you will be<br>asked to enter in the<br>student's ID number,<br>and last name.<br>Then click the yellow<br>"Add Student"<br>button below.                                                                      | Add Student(s) to Your Account  Adding your students(s) from Lastel High Schoel will allow you to manage meal account belances, track meal purchases, pay for school expenses and more  My Students    Manne   Bourn (3   Starce)                                                                                                                                                                                                                                                                                                                                                                                |